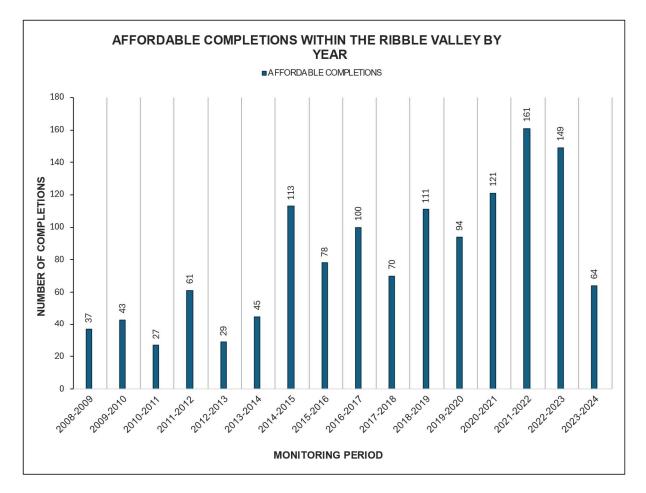

Affordable properties have been secured as part of development at Bowland Meadow, Longridge.

- In all other locations in the borough, on developments of 5 or more dwellings (or sites of 0.2 hectares or more irrespective of the number of dwellings) the council will require 30% affordable units on the site.
- **3.2** With regards to the second bullet, the NPPF supersedes this policy requirement, stating that the provision of affordable housing on non-major developments can only be sought in designated rural areas (defined as National Parks, Areas of Outstanding Natural Beauty and areas designated as 'rural' under Section 157 of the Housing Act 1985).
- 3.3 Within the negotiations for housing developments, on sites of 10 units or more, 15% of the units should provide for older people. Within this 15% figure a minimum of 50% would be affordable and be included within the overall affordable housing threshold of 30%. The remaining 50% (i.e. the remaining 50% of the 15% older people's element) will be for market housing for older people.
- 3.4 Affordable housing should be provided on-site in the first instance, although off-site contributions or a payment in lieu will be allowed in exceptional circumstances. In such circumstances the Council will identify suitable schemes for utilising the commuted sums to increase the supply of affordable housing within the Borough.
- **3.5** In the period 2023/24, 64 affordable dwellings were completed within the Borough. Graph one illustrates how this compares to previous years.

Graph 1: Bar Chart displaying affordable housing completions within the borough.