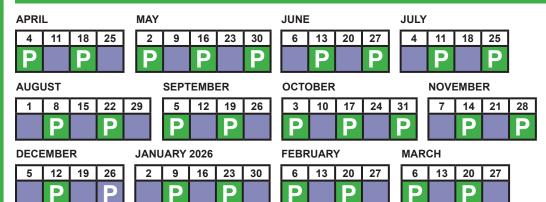

## Refuse, Recycling and Paper/Card Collection Schedule

FRIDAY COLLECTION April 2025 - March 2026

## \*PLEASE NOTE DATE CHANGES IN DECEMBER WILL BE CONFIRMED NEARER THE TIME

Blue bins will be emptied for 3 consecutive weeks over the christmas period, <u>paper collections remain UNCHANGED</u>. Christmas trees must be cut up and either placed in your green bin, or placed alongside your lilac sacks.

Burgundy Bin - weekly collection

Green Bin - fortnightly collection

P White Sack - fortnightly collection

For further information go to www.ribblevalley.gov.uk

Ribble Valley Borough Council

www.ribblevalley.gov.uk