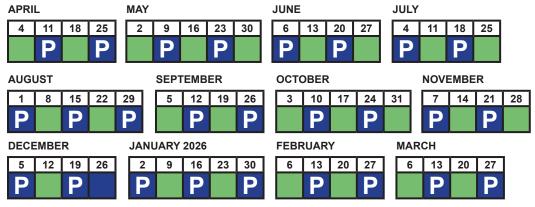

## \*PLEASE NOTE DATE CHANGES IN DECEMBER WILL BE CONFIRMED NEARER THE TIME

Blue bins will be emptied for 3 consecutive weeks over the christmas period, <u>paper collections remain UNCHANGED</u>. Christmas trees must be cut up and either placed in your green bin, or placed alongside your lilac sacks.

 Burgundy Bin - weekly collection
 Blue Bin - fortnightly collection

 Green Bin - fortnightly collection
 P White Sack - fortnightly collection

Ribble Valley Borough Council

For further information go to www.ribblevalley.gov.uk