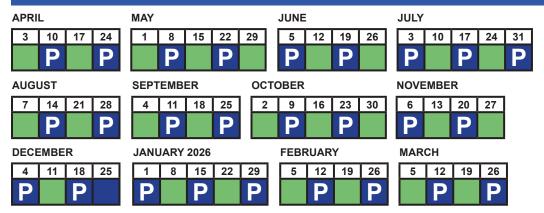

## Refuse, Recycling and Paper/Card Collection Schedule

THURSDAY COLLECTION April 2025 - March 2026

## \*PLEASE NOTE DATE CHANGES IN DECEMBER WILL BE CONFIRMED NEARER THE TIME

Blue bins will be emptied for 3 consecutive weeks over the christmas period, <u>paper collections remain UNCHANGED</u>. Christmas trees must be cut up and either placed in your green bin, or placed alongside your lilac sacks.

Burgundy Bin - weekly collection

Green Bin - fortnightly collection

P White Sack - fortnightly collection

For further information go to www.ribblevalley.gov.uk

Ribble Valley Borough Council

www.ribblevalley.gov.uk