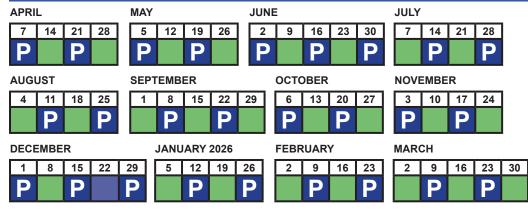

## Refuse, Recycling and Paper/Card Collection Schedule MONDAY COLLECTION April 2025 - March 2026

## \*PLEASE NOTE DATE CHANGES IN DECEMBER WILL BE CONFIRMED NEARER THE TIME

Blue bins will be emptied for 3 consecutive weeks over the christmas period, <u>paper collections remain UNCHANGED</u>. Christmas trees must be cut up and either placed in your green bin, or placed alongside your lilac sacks.

Burgundy Bin - weekly collection Green Bin - fortnightly collection

For further information go to www.ribblevalley.gov.uk

 $\begin{array}{l} \mbox{Blue Bin - fortnightly collection} \\ \mbox{P White Sack - fortnightly collection} \end{array}$ 